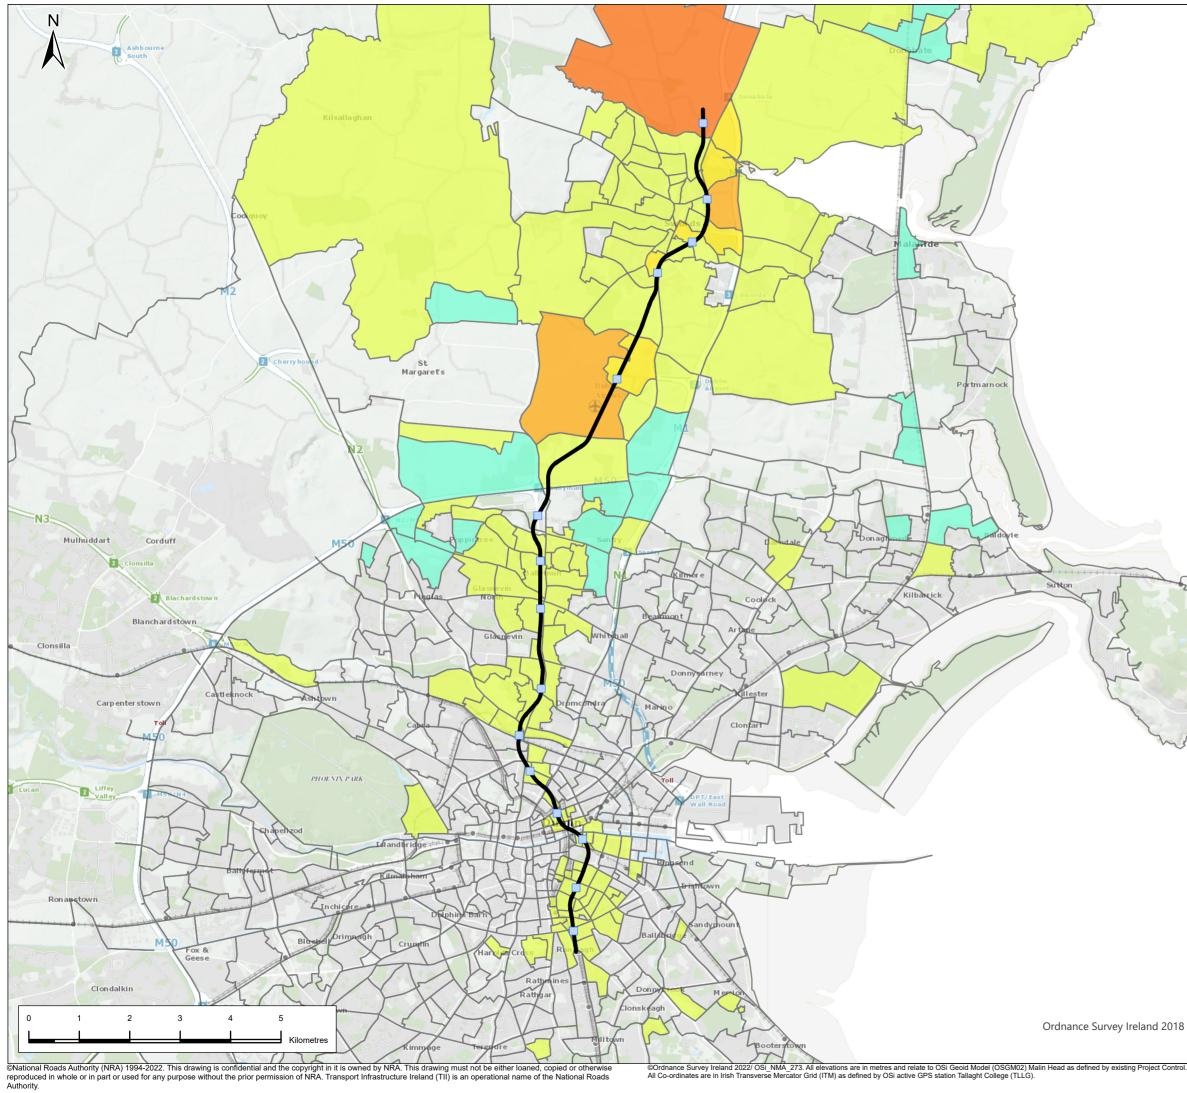

## Legend

Alignment

Station Locations

## Scenario A 2035 PM Peak Hour

Road DM-DS (Percentage point change)

- -40% -30% -30% - -20%
- -20% -10%
- -10% -5%
- -5% -1%
- -1% 1%
- 1% 5%
- 5% 10%
- 10% 20%
- 20% 30%
- 30% 40%

Ordnance Survey Ireland 2018

| P02    | 28/7/22     | Final Issue                                                 | JL    | RH      | RH    | NC     |
|--------|-------------|-------------------------------------------------------------|-------|---------|-------|--------|
| Rev.   | Date        | Purpose of revision                                         | Drawn | Check'd | Rev'd | Appr'd |
|        |             | JACOBS                                                      |       |         |       |        |
|        |             | IDOM                                                        |       |         |       |        |
| Client |             | Borneager Iompail Ereann<br>Trateport Hintersructure Ineand |       |         |       |        |
| Proje  | ect         | METROL                                                      | N     | K       |       |        |
| Draw   | ving Title  | Figure 9.17 Mode Share<br>2035 PM Road<br>Sheet 1 of 2      |       | enario  | οA    |        |
| Draw   | ving Status | Final                                                       |       |         |       |        |
| Scale  | e @ A3      | 1:75,000                                                    |       | DON     | IOT S | CALE   |
| Jaco   | bs No.      | 32108600                                                    |       |         |       |        |
| Clien  | nt No.      |                                                             |       |         |       |        |